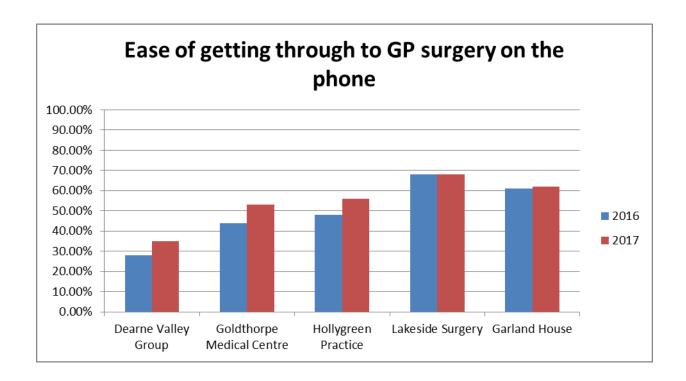

| Dearne Locaility Practices | 2016   | 2017   |
|----------------------------|--------|--------|
| Dearne Valley Group        | 28.00% | 35.00% |
| Goldthorpe Medical Centre  | 44.00% | 53.00% |
| Hollygreen Practice        | 48.00% | 56.00% |
| Lakeside Surgery           | 68.00% | 68.00% |
| Garland House              | 61.00% | 62.00% |