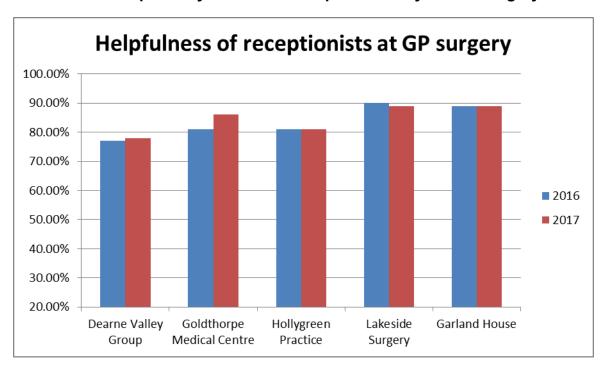

| Dearne Locality Practices | 2016   | 2017   |
|---------------------------|--------|--------|
| Dearne Valley Group       | 77.00% | 78.00% |
| Goldthorpe Medical Centre | 81.00% | 86.00% |
| Hollygreen Practice       | 81.00% | 81.00% |
| Lakeside Surgery          | 90.00% | 89.00% |
| Garland House             | 89.00% | 89.00% |