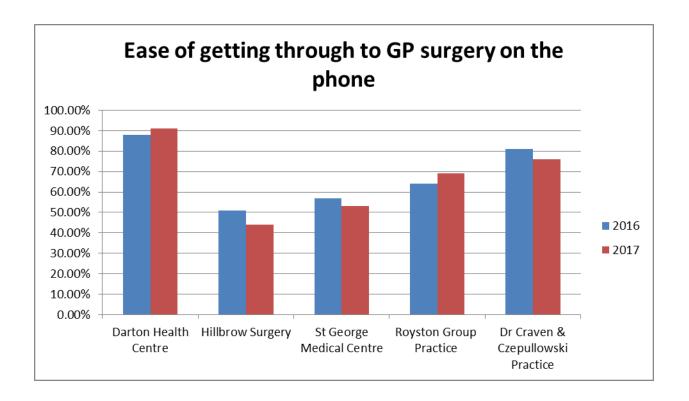

|                                                      | 0%  |
|------------------------------------------------------|-----|
| Darton Health Centre 88.00% 91.0                     | -,- |
| Hillbrow Surgery 51.00% 44.0                         | 0%  |
| St George Medical Centre 57.00% <b>53.0</b>          | 0%  |
| Royston Group Practice 64.00% <b>69.0</b>            | 0%  |
| Dr Craven & Czepullowski Practice 81.00% <b>76.0</b> | 0%  |