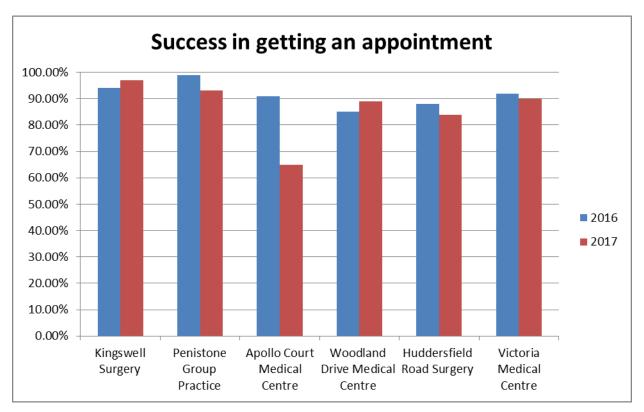

| Penistone Locality Practices  | 2016   | 2017   |
|-------------------------------|--------|--------|
| Kingswell Surgery             | 94.00% | 97.00% |
| Penistone Group Practice      | 99.00% | 93.00% |
| Apollo Court Medical Centre   | 91.00% | 65.00% |
| Woodland Drive Medical Centre | 85.00% | 89.00% |
| Huddersfield Road Surgery     | 88.00% | 84.00% |
| Victoria Medical Centre       | 92.00% | 90.00% |