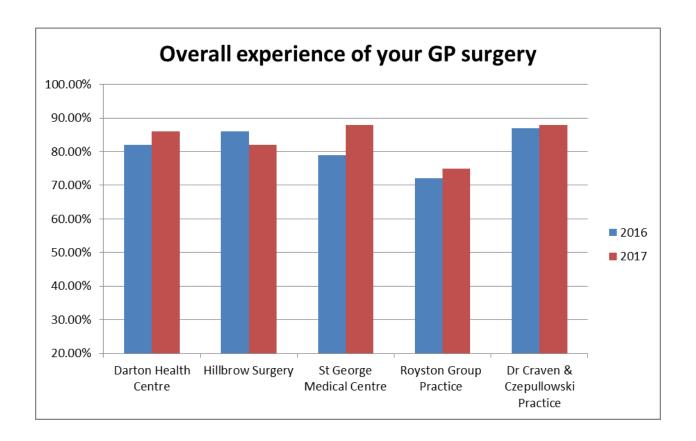

| North Locality Practices          | 2016   | 2017   |
|-----------------------------------|--------|--------|
| Darton Health Centre              | 82.00% | 86.00% |
| Hillbrow Surgery                  | 86.00% | 82.00% |
| St George Medical Centre          | 79.00% | 88.00% |
| Royston Group Practice            | 72.00% | 75.00% |
| Dr Craven & Czepullowski Practice | 87.00% | 88.00% |