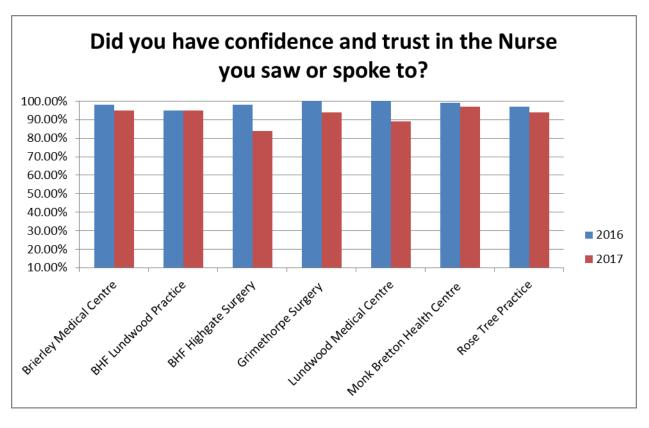

| <b>North East Locality Practices</b> | 2016    | 2017   |
|--------------------------------------|---------|--------|
| Brierley Medical Centre              | 98.00%  | 95.00% |
| BHF Lundwood Practice                | 95.00%  | 95.00% |
| BHF Highgate Surgery                 | 98.00%  | 84.00% |
| Grimethorpe Surgery                  | 100.00% | 94.00% |
| Lundwood Medical Centre              | 100.00% | 89.00% |
| Monk Bretton Health Centre           | 99.00%  | 97.00% |
| Rose Tree Practice                   | 97.00%  | 94.00% |