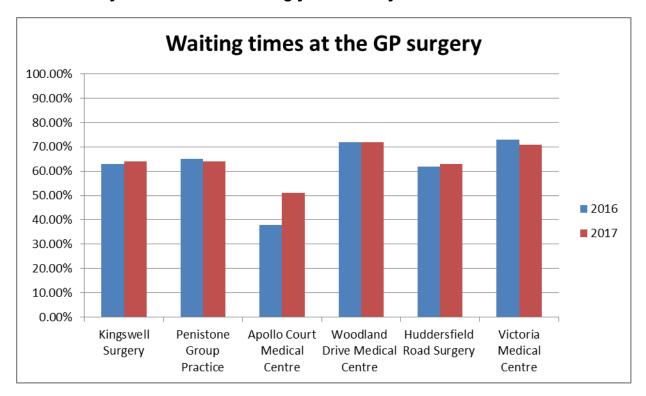

| Penistone Locality Practices  | 2016   | 2017   |
|-------------------------------|--------|--------|
| Kingswell Surgery             | 63.00% | 64.00% |
| Penistone Group Practice      | 65.00% | 64.00% |
| Apollo Court Medical Centre   | 38.00% | 51.00% |
| Woodland Drive Medical Centre | 72.00% | 72.00% |
| Huddersfield Road Surgery     | 62.00% | 63.00% |
| Victoria Medical Centre       | 73.00% | 71.00% |