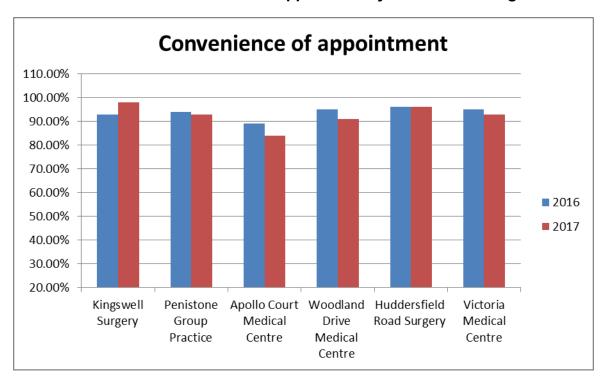

| Penistone Locality Practices  | 2016   | 2017   |
|-------------------------------|--------|--------|
| Kingswell Surgery             | 93.00% | 98.00% |
| Penistone Group Practice      | 94.00% | 93.00% |
| Apollo Court Medical Centre   | 89.00% | 84.00% |
| Woodland Drive Medical Centre | 95.00% | 91.00% |
| Huddersfield Road Surgery     | 96.00% | 96.00% |
| Victoria Medical Centre       | 95.00% | 93.00% |