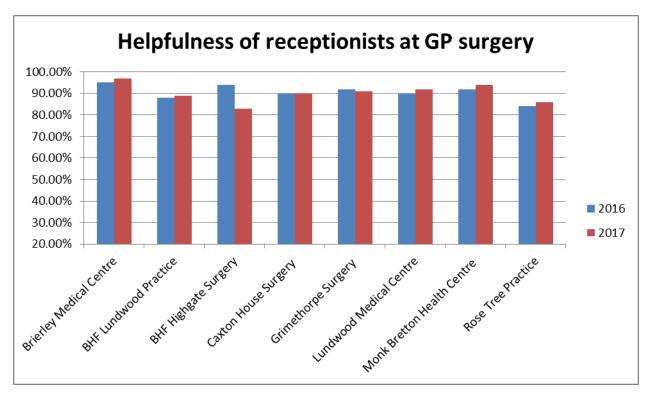

| North East Locality Practices | 2016   | 2017   |
|-------------------------------|--------|--------|
| Brierley Medical Centre       | 95.00% | 97.00% |
| BHF Lundwood Practice         | 88.00% | 89.00% |
| BHF Highgate Surgery          | 94.00% | 83.00% |
| Caxton House Surgery          | 90.00% | 90.00% |
| Grimethorpe Surgery           | 92.00% | 91.00% |
| Lundwood Medical Centre       | 90.00% | 92.00% |
| Monk Bretton Health Centre    | 92.00% | 94.00% |
| Rose Tree Practice            | 84.00% | 86.00% |