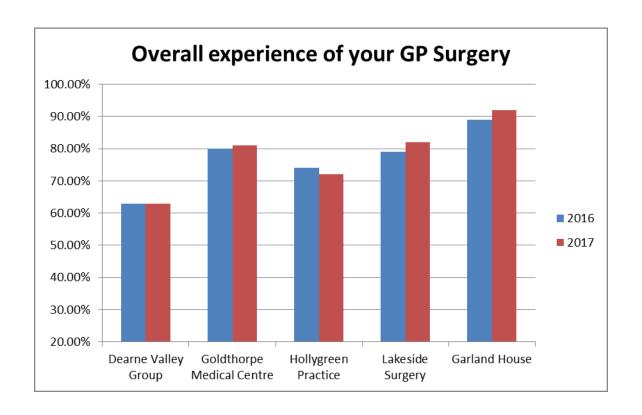

| <b>Dearne Locality Practices</b> | 2016   | 2017           |
|----------------------------------|--------|----------------|
| Dearne Valley Group              | 63.00% | 63.00%         |
| Goldthorpe Medical Centre        | 80.00% | 81.00%         |
| Hollygreen Practice              | 74.00% | <b>72.00</b> % |
| Lakeside Surgery                 | 79.00% | 82.00%         |
| Garland House                    | 89.00% | 92.00%         |