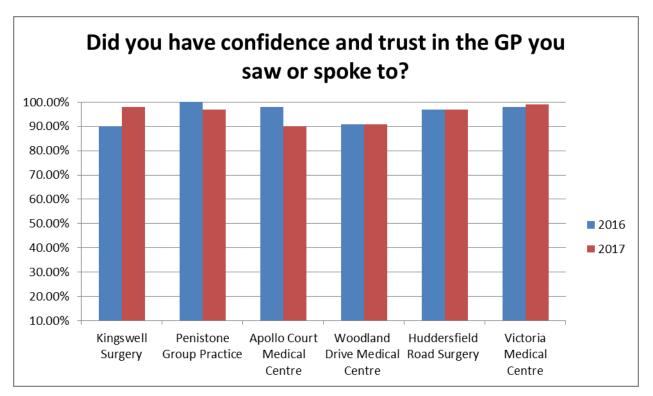

| Penistone Locality Practices  | 2016    | 2017   |
|-------------------------------|---------|--------|
| Kingswell Surgery             | 90.00%  | 98.00% |
| Penistone Group Practice      | 100.00% | 97.00% |
| Apollo Court Medical Centre   | 98.00%  | 90.00% |
| Woodland Drive Medical Centre | 91.00%  | 91.00% |
| Huddersfield Road Surgery     | 97.00%  | 97.00% |
| Victoria Medical Centre       | 98.00%  | 99.00% |

| Penistone Locality Practices  | 2016   | 2017   |
|-------------------------------|--------|--------|
| Kingswell Surgery             | 90.00% | 95.00% |
| Penistone Group Practice      | 94.00% | 90.00% |
| Apollo Court Medical Centre   | 82.00% | 57.00% |
| Woodland Drive Medical Centre | 88.00% | 85.00% |
| Huddersfield Road Surgery     | 84.00% | 87.00% |
| Victoria Medical Centre       | 95.00% | 96.00% |