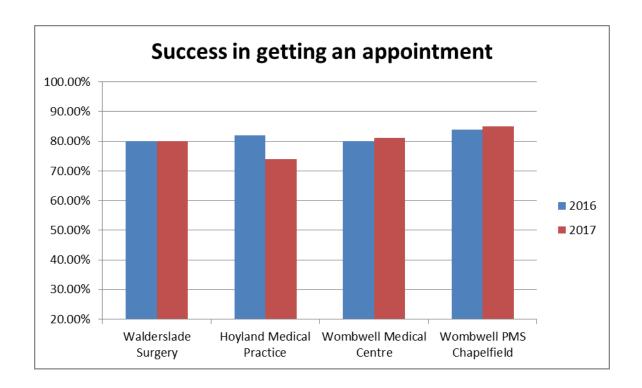

| South Locality Practices | 2016   | 2017   |
|--------------------------|--------|--------|
| Walderslade Surgery      | 81.00% | 90.00% |
| Hoyland Medical Practice | 89.00% | 83.00% |
| Wombwell Medical Centre  | 77.00% | 79.00% |
| Wombwell PMS Chapelfield | 82.00% | 80.00% |