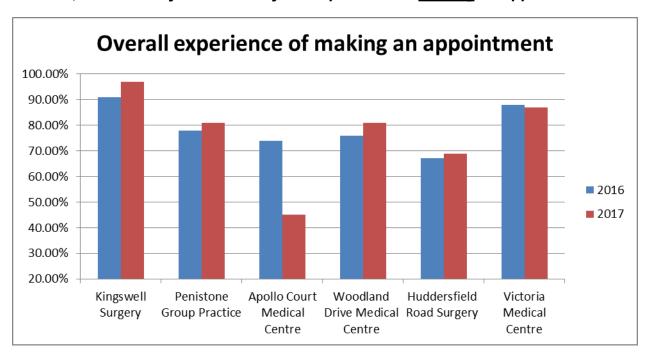

### Overall, how would you describe your experience of <u>making</u> an appointment?

| Penistone Locality Practices  | 2016   | 2017   |
|-------------------------------|--------|--------|
| Kingswell Surgery             | 91.00% | 97.00% |
| Penistone Group Practice      | 78.00% | 81.00% |
| Apollo Court Medical Centre   | 74.00% | 45.00% |
| Woodland Drive Medical Centre | 76.00% | 81.00% |
| Huddersfield Road Surgery     | 67.00% | 69.00% |
| Victoria Medical Centre       | 88.00% | 87.00% |