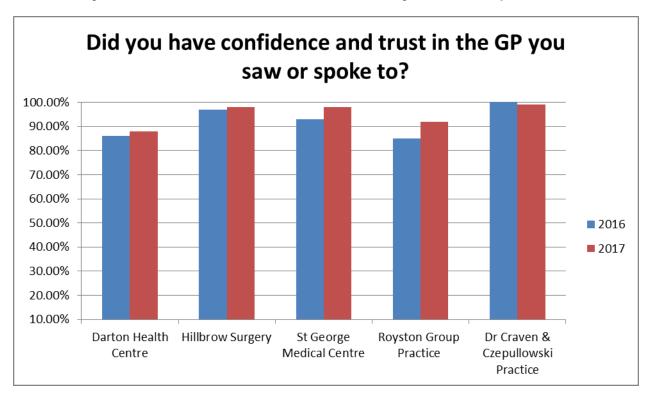

| North Locality Practices          | 2016    | 2017   |
|-----------------------------------|---------|--------|
| Darton Health Centre              | 86.00%  | 88.00% |
| Hillbrow Surgery                  | 97.00%  | 98.00% |
| St George Medical Centre          | 93.00%  | 98.00% |
| Royston Group Practice            | 85.00%  | 92.00% |
| Dr Craven & Czepulkowski Practice | 100.00% | 99.00% |