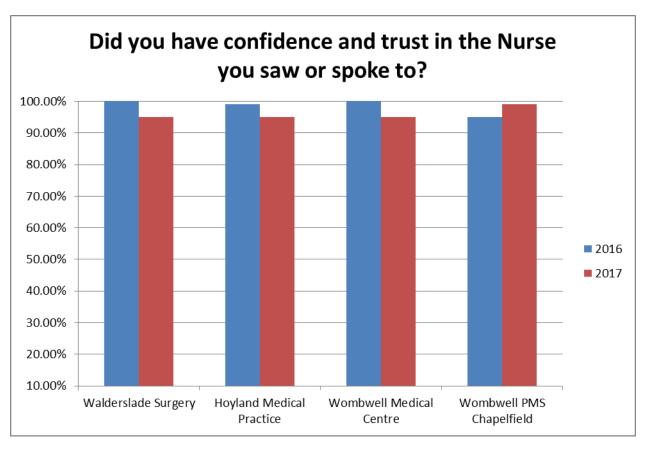

| South Locality Practices | 2016    | 2017   |
|--------------------------|---------|--------|
| Walderslade Surgery      | 100.00% | 95.00% |
| Hoyland Medical Practice | 99.00%  | 95.00% |
| Wombwell Medical Centre  | 100.00% | 95.00% |
| Wombwell PMS Chapelfield | 95.00%  | 99.00% |