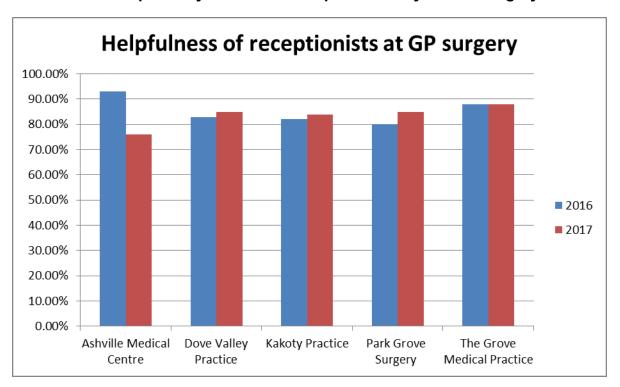

| Central Locality Practices | 2016   | 2017   |
|----------------------------|--------|--------|
| Ashville Medical Centre    | 93.00% | 76.00% |
| Dove Valley Practice       | 83.00% | 85.00% |
| Kakoty Practice            | 82.00% | 84.00% |
| Park Grove Surgery         | 80.00% | 85.00% |
| The Grove Medical Practice | 88.00% | 88.00% |