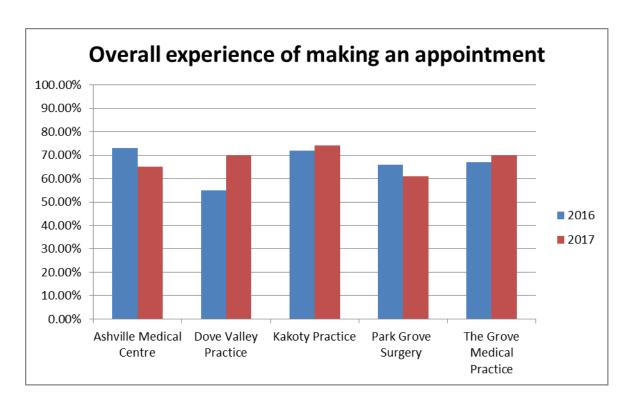

#### Overall, how would you describe your experience of making an appointment?

| Central Locality Practices | 2016   | 2017   |
|----------------------------|--------|--------|
| Ashville Medical Centre    | 73.00% | 65.00% |
| Dove Valley Practice       | 55.00% | 70.00% |
| Kakoty Practice            | 72.00% | 74.00% |
| Park Grove Surgery         | 66.00% | 61.00% |
| The Grove Medical Practice | 67.00% | 70.00% |