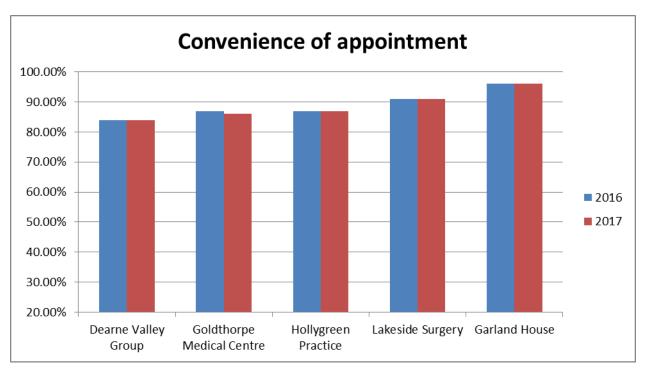

| <b>Dearne Locality Practices</b> | 2016   | 2017           |
|----------------------------------|--------|----------------|
| Dearne Valley Group              | 63.00% | 63.00%         |
| Goldthorpe Medical Centre        | 80.00% | 81.00%         |
| Hollygreen Practice              | 74.00% | <b>72.00</b> % |
| Lakeside Surgery                 | 79.00% | 82.00%         |
| Garland House                    | 89.00% | 92.00%         |

| <b>Dearne Locality Practices</b> | 2016   | 2017   |
|----------------------------------|--------|--------|
| Dearne Valley Group              | 84.00% | 84.00% |
| Goldthorpe Medical Centre        | 87.00% | 86.00% |
| Hollygreen Practice              | 87.00% | 87.00% |
| Lakeside Surgery                 | 91.00% | 91.00% |
| Garland House                    | 96.00% | 96.00% |