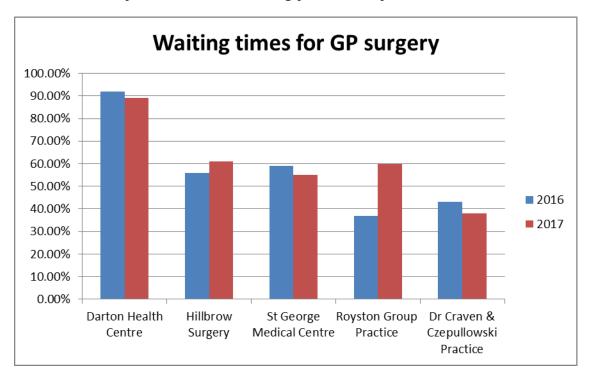

How do you feel about how long you normally have to wait to be seen?

| North Locality Practices          | 2016   | 2017   |
|-----------------------------------|--------|--------|
| Darton Health Centre              | 92.00% | 89.00% |
| Hillbrow Surgery                  | 56.00% | 61.00% |
| St George Medical Centre          | 59.00% | 55.00% |
| Royston Group Practice            | 37.00% | 60.00% |
| Dr Craven & Czepullowski Practice | 43.00% | 38.00% |