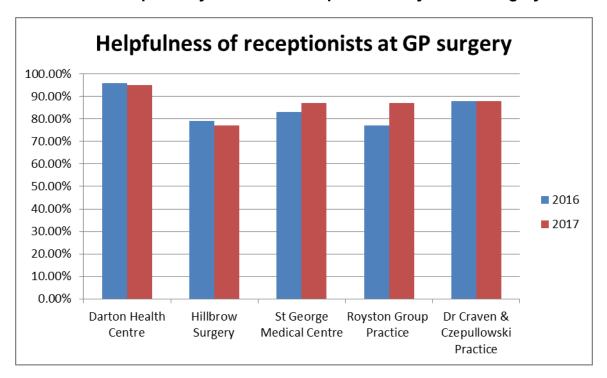

| North Locality Practices          | 2016   | 2017   |
|-----------------------------------|--------|--------|
| Darton Health Centre              | 96.00% | 95.00% |
| Hillbrow Surgery                  | 79.00% | 77.00% |
| St George Medical Centre          | 83.00% | 87.00% |
| Royston Group Practice            | 77.00% | 87.00% |
| Dr Craven & Czepullowski Practice | 88.00% | 88.00% |