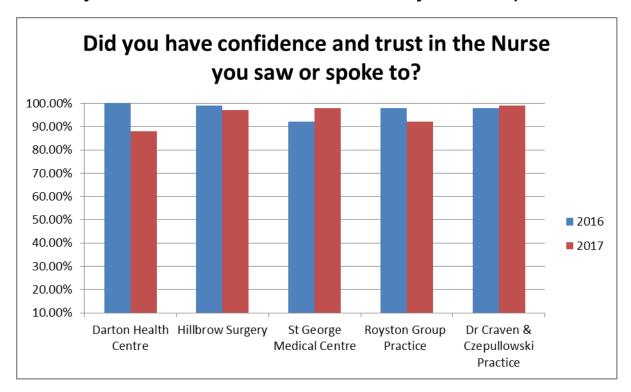

| North Locality Practices          | 2016    | 2017   |
|-----------------------------------|---------|--------|
| Darton Health Centre              | 100.00% | 88.00% |
| Hillbrow Surgery                  | 99.00%  | 97.00% |
| St George Medical Centre          | 92.00%  | 98.00% |
| Royston Group Practice            | 98.00%  | 92.00% |
| Dr Craven & Czepullowski Practice | 98.00%  | 99.00% |