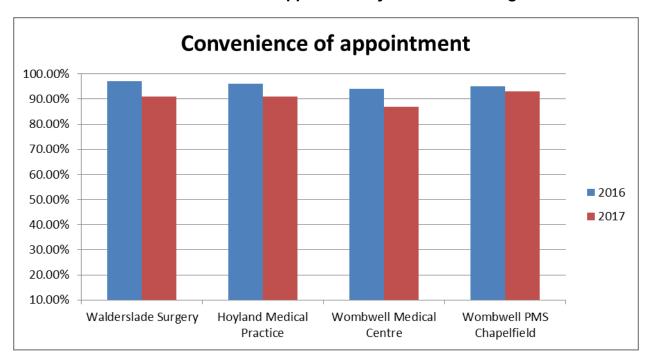

| South Locality Practices | 2016   | 2017   |
|--------------------------|--------|--------|
| Walderslade Surgery      | 81.00% | 90.00% |
| Hoyland Medical Practice | 89.00% | 83.00% |
| Wombwell Medical Centre  | 77.00% | 79.00% |
| Wombwell PMS Chapelfield | 82.00% | 80.00% |

| South Locality Practices | 2016   | 2017   |
|--------------------------|--------|--------|
| Walderslade Surgery      | 97.00% | 91.00% |
| Hoyland Medical Practice | 96.00% | 91.00% |
| Wombwell Medical Centre  | 94.00% | 87.00% |
| Wombwell PMS Chapelfield | 95.00% | 93.00% |