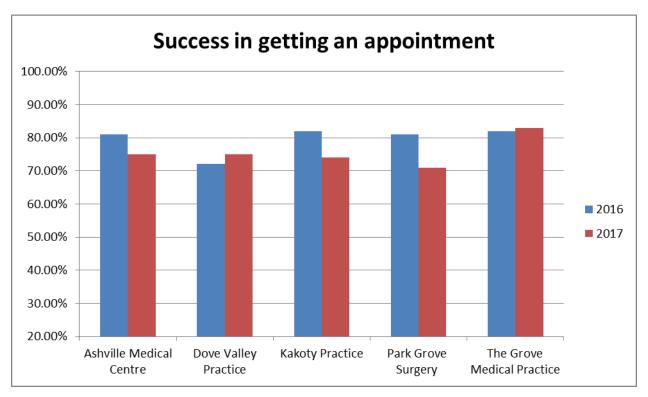

| <b>Central Locality Practices</b> | 2016   | 2017           |
|-----------------------------------|--------|----------------|
| Ashville Medical Centre           | 81.00% | <b>75.00</b> % |
| Dove Valley Practice              | 72.00% | 75.00%         |
| Kakoty Practice                   | 82.00% | 74.00%         |
| Park Grove Surgery                | 81.00% | 71.00%         |
| The Grove Medical Practice        | 82.00% | 83.00%         |