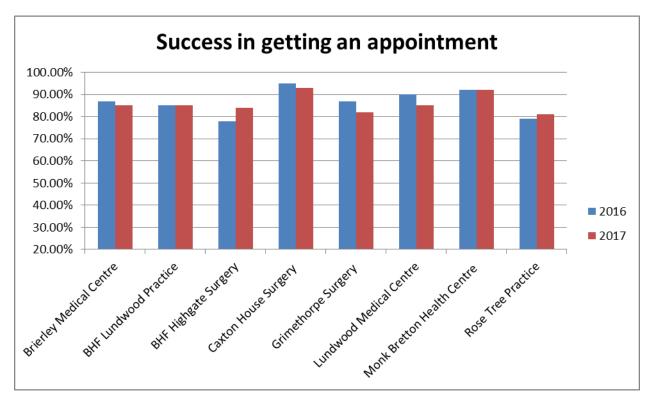

| North East Locality Practices | 2016   | 2017   |
|-------------------------------|--------|--------|
| Brierley Medical Centre       | 79.00% | 87.00% |
| BHF Lundwood Practice         | 75.00% | 82.00% |
| BHF Highgate Surgery          | 88.00% | 74.00% |
| Caxton House Surgery          | 88.00% | 81.00% |
| Grimethorpe Surgery           | 96.00% | 88.00% |
| Lundwood Medical Centre       | 75.00% | 89.00% |
| Monk Bretton Health Centre    | 94.00% | 91.00% |
| Rose Tree Practice            | 81.00% | 81.00% |
|                               |        |        |