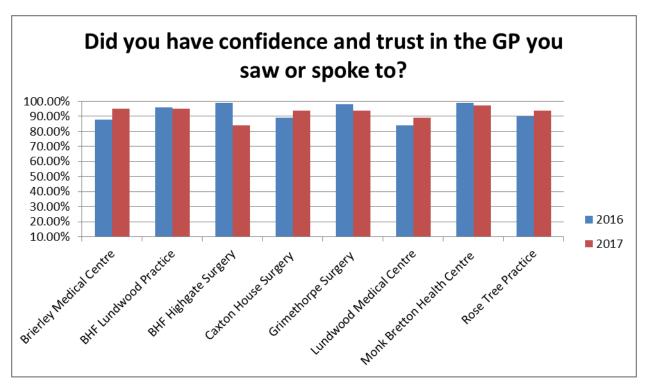

| North East Locality Practices | 2016   | 2017   |
|-------------------------------|--------|--------|
| Brierley Medical Centre       | 88.00% | 95.00% |
| BHF Lundwood Practice         | 96.00% | 95.00% |
| BHF Highgate Surgery          | 99.00% | 84.00% |
| Caxton House Surgery          | 89.00% | 94.00% |
| Grimethorpe Surgery           | 98.00% | 94.00% |
| Lundwood Medical Centre       | 84.00% | 89.00% |
| Monk Bretton Health Centre    | 99.00% | 97.00% |
| Rose Tree Practice            | 90.00% | 94.00% |