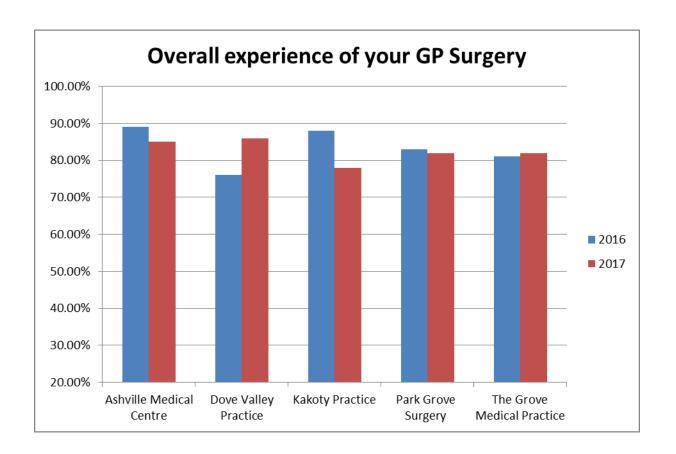

| <b>Central Locality Practices</b> | 2016   | 2017   |
|-----------------------------------|--------|--------|
| Ashville Medical Centre           | 89.00% | 85.00% |
| Dove Valley Practice              | 76.00% | 86.00% |
| Kakoty Practice                   | 88.00% | 78.00% |
| Park Grove Surgery                | 83.00% | 82.00% |
| The Grove Medical Practice        | 81.00% | 82.00% |