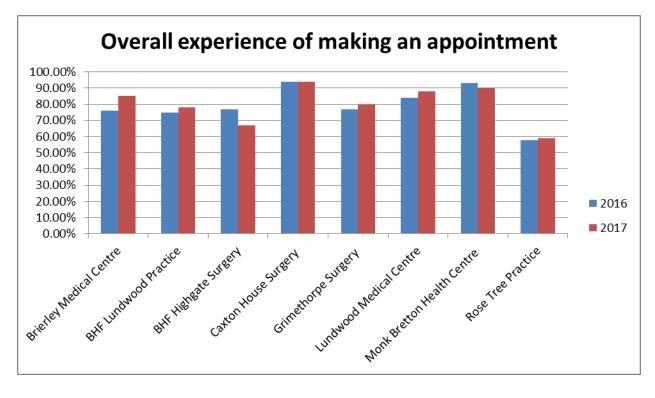

#### Overall, how would you describe your experience of <u>making</u> an appointment?

| North East Locality Practices | 2016   | 2017           |
|-------------------------------|--------|----------------|
| Brierley Medical Centre       | 76.00% | 85.00%         |
| BHF Lundwood Practice         | 75.00% | 78.00%         |
| BHF Highgate Surgery          | 77.00% | <b>67.00</b> % |
| Caxton House Surgery          | 94.00% | 94.00%         |
| Grimethorpe Surgery           | 77.00% | 80.00%         |
| Lundwood Medical Centre       | 84.00% | 88.00%         |
| Monk Bretton Health Centre    | 93.00% | 90.00%         |
| Rose Tree Practice            | 58.00% | 59.00%         |