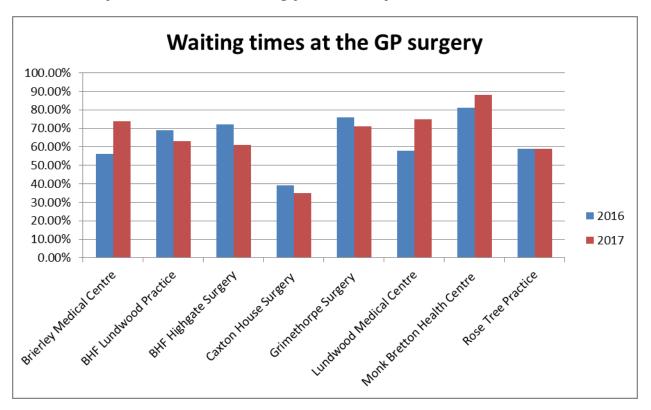

| North East Locality Practices | 2016   | 2017   |
|-------------------------------|--------|--------|
| Brierley Medical Centre       | 56.00% | 74.00% |
| BHF Lundwood Practice         | 69.00% | 63.00% |
| BHF Highgate Surgery          | 72.00% | 61.00% |
| Caxton House Surgery          | 39.00% | 35.00% |
| Grimethorpe Surgery           | 76.00% | 71.00% |
| Lundwood Medical Centre       | 58.00% | 75.00% |
| Monk Bretton Health Centre    | 81.00% | 88.00% |
| Rose Tree Practice            | 59.00% | 59.00% |
|                               |        |        |