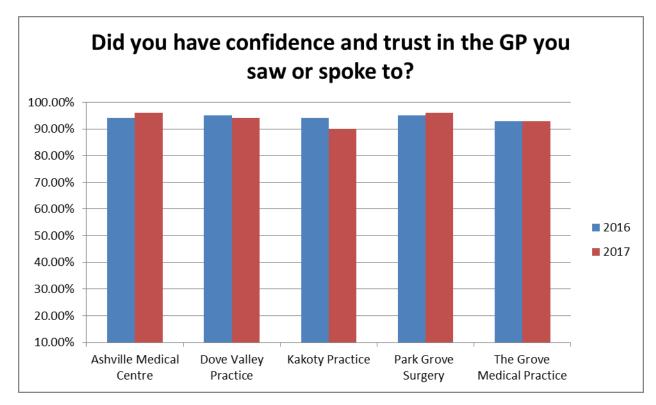

| Central Locality Practices | 2016   | 2017   |
|----------------------------|--------|--------|
| Ashville Medical Centre    | 94.00% | 96.00% |
| Dove Valley Practice       | 95.00% | 94.00% |
| Kakoty Practice            | 94.00% | 90.00% |
| Park Grove Surgery         | 95.00% | 96.00% |
| The Grove Medical Practice | 93.00% | 93.00% |

| <b>Central Locality Practices</b> | 2016   | 2017   |
|-----------------------------------|--------|--------|
| Ashville Medical Centre           | 89.00% | 85.00% |
| Dove Valley Practice              | 76.00% | 86.00% |
| Kakoty Practice                   | 88.00% | 78.00% |
| Park Grove Surgery                | 83.00% | 82.00% |
| The Grove Medical Practice        | 81.00% | 82.00% |