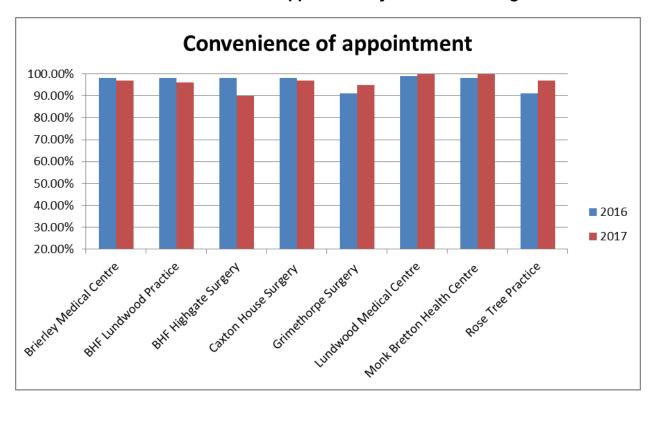

| <b>North East Locality Practices</b> | 2016   | 2017    |
|--------------------------------------|--------|---------|
| Brierley Medical Centre              | 98.00% | 97.00%  |
| BHF Lundwood Practice                | 98.00% | 96.00%  |
| BHF Highgate Surgery                 | 98.00% | 90.00%  |
| Caxton House Surgery                 | 98.00% | 97.00%  |
| Grimethorpe Surgery                  | 91.00% | 95.00%  |
| Lundwood Medical Centre              | 99.00% | 100.00% |
| Monk Bretton Health Centre           | 98.00% | 100.00% |
| Rose Tree Practice                   | 91.00% | 97.00%  |