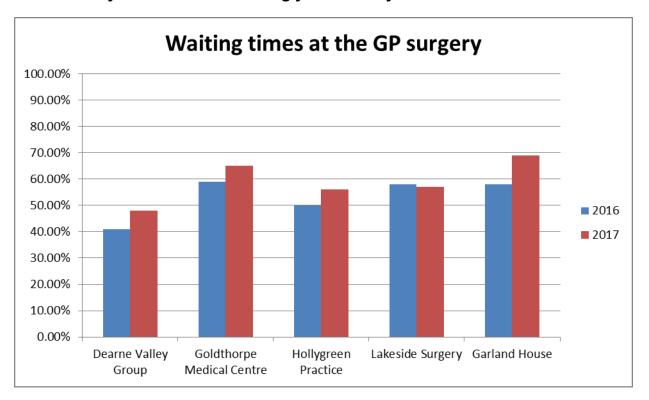

| 2016   | 2017                                 |
|--------|--------------------------------------|
| 41.00% | 48.00%                               |
| 59.00% | 65.00%                               |
| 50.00% | 56.00%                               |
| 58.00% | <b>57.00</b> %                       |
| 58.00% | 69.00%                               |
|        | 41.00%<br>59.00%<br>50.00%<br>58.00% |

| <b>Dearne Locality Practices</b> | 2016   | 2017           |
|----------------------------------|--------|----------------|
| Dearne Valley Group              | 63.00% | 63.00%         |
| Goldthorpe Medical Centre        | 80.00% | 81.00%         |
| Hollygreen Practice              | 74.00% | <b>72.00</b> % |
| Lakeside Surgery                 | 79.00% | 82.00%         |
| Garland House                    | 89.00% | 92.00%         |