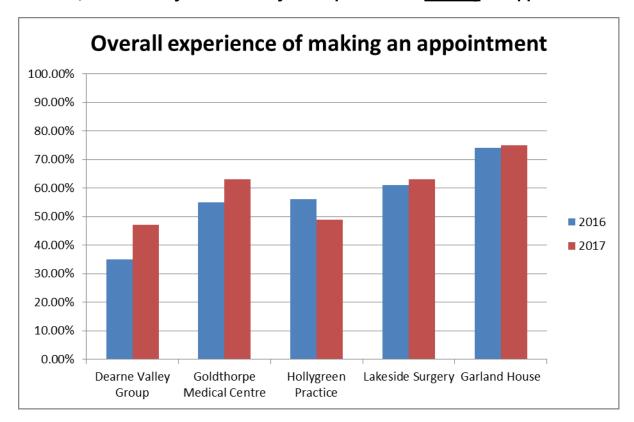

#### Overall, how would you describe your experience of making an appointment?

| Dearne Locality Practices | 2016   | 2017           |
|---------------------------|--------|----------------|
| Dearne Valley Group       | 35.00% | 47.00%         |
| Goldthorpe Medical Centre | 55.00% | 63.00%         |
| Hollygreen Practice       | 56.00% | 49.00%         |
| Lakeside Surgery          | 61.00% | 63.00%         |
| Garland House             | 74.00% | <b>75.00</b> % |