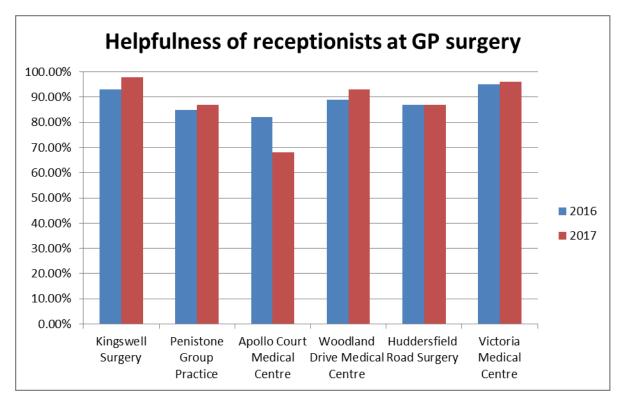

| Penistone Locality Practices  | 2016   | 2017   |
|-------------------------------|--------|--------|
| Kingswell Surgery             | 93.00% | 98.00% |
| Penistone Group Practice      | 85.00% | 87.00% |
| Apollo Court Medical Centre   | 82.00% | 68.00% |
| Woodland Drive Medical Centre | 89.00% | 93.00% |
| Huddersfield Road Surgery     | 87.00% | 87.00% |
| Victoria Medical Centre       | 95.00% | 96.00% |