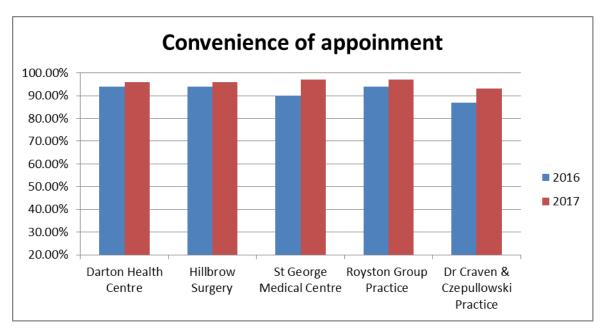

| North Locality Practices          | 2016   | 2017   |
|-----------------------------------|--------|--------|
| Darton Health Centre              | 94.00% | 96.00% |
| Hillbrow Surgery                  | 94.00% | 96.00% |
| St George Medical Centre          | 90.00% | 97.00% |
| Royston Group Practice            | 94.00% | 97.00% |
| Dr Craven & Czepullowski Practice | 87.00% | 93.00% |