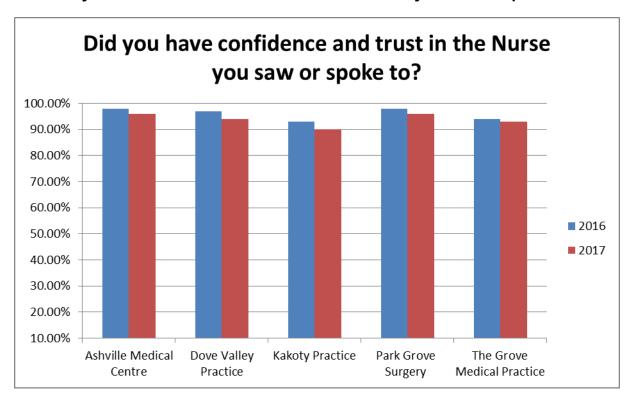

| <b>Central Locality Practices</b> | 2016   | 2017   |
|-----------------------------------|--------|--------|
| Ashville Medical Centre           | 98.00% | 96.00% |
| Dove Valley Practice              | 97.00% | 94.00% |
| Kakoty Practice                   | 93.00% | 90.00% |
| Park Grove Surgery                | 98.00% | 96.00% |
| The Grove Medical Practice        | 94.00% | 93.00% |