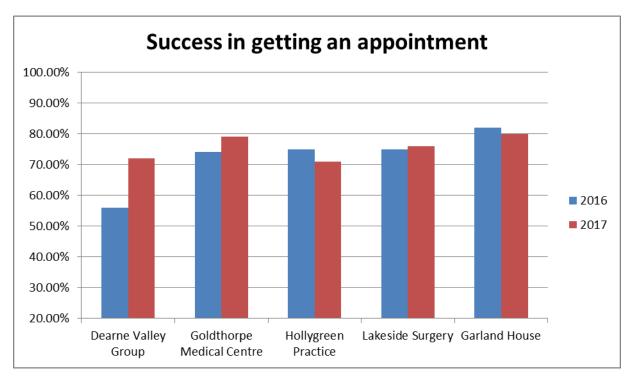

| <b>Dearne Locality Practices</b> | 2016   | 2017           |
|----------------------------------|--------|----------------|
| Dearne Valley Group              | 63.00% | 63.00%         |
| Goldthorpe Medical Centre        | 80.00% | 81.00%         |
| Hollygreen Practice              | 74.00% | <b>72.00</b> % |
| Lakeside Surgery                 | 79.00% | 82.00%         |
| Garland House                    | 89.00% | 92.00%         |