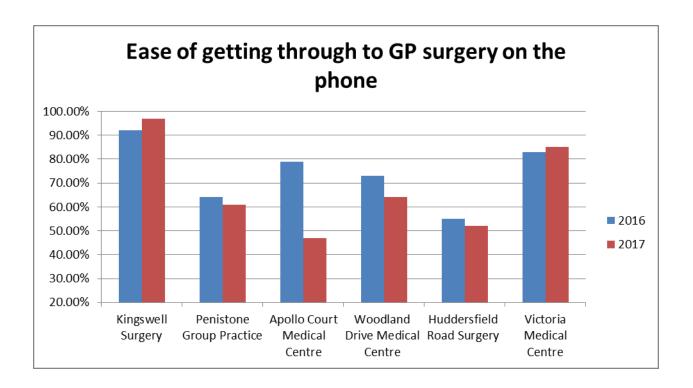

| Penistone Locality Practices  | 2016   | 2017   |
|-------------------------------|--------|--------|
| Kingswell Surgery             | 92.00% | 97.00% |
| Penistone Group Practice      | 64.00% | 61.00% |
| Apollo Court Medical Centre   | 79.00% | 47.00% |
| Woodland Drive Medical Centre | 73.00% | 64.00% |
| Huddersfield Road Surgery     | 55.00% | 52.00% |
| Victoria Medical Centre       | 83.00% | 85.00% |
|                               |        |        |