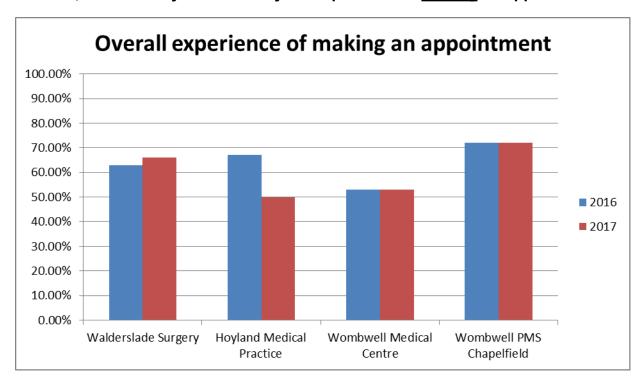

# Overall, how would you describe your experience of <u>making</u> an appointment?

| South Locality Practices | 2016   | 2017           |
|--------------------------|--------|----------------|
| Walderslade Surgery      | 63.00% | 66.00%         |
| Hoyland Medical Practice | 67.00% | 50.00%         |
| Wombwell Medical Centre  | 53.00% | 53.00%         |
| Wombwell PMS Chapelfield | 72.00% | <b>72.00</b> % |