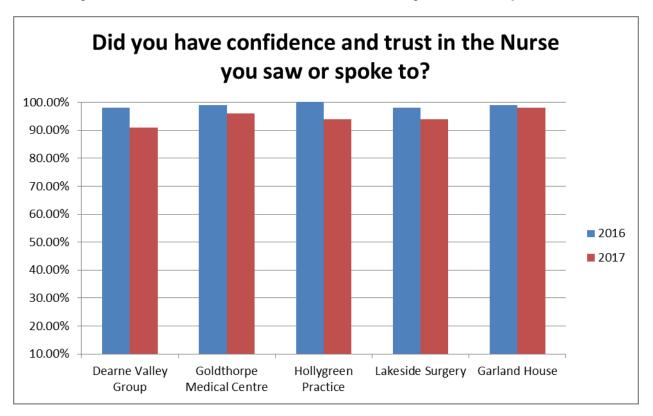

| <b>Dearne Locality Practices</b> | 2016    | 2017   |
|----------------------------------|---------|--------|
| Dearne Valley Group              | 98.00%  | 91.00% |
| Goldthorpe Medical Centre        | 99.00%  | 96.00% |
| Hollygreen Practice              | 100.00% | 94.00% |
| Lakeside Surgery                 | 98.00%  | 94.00% |
| Garland House                    | 99.00%  | 98.00% |