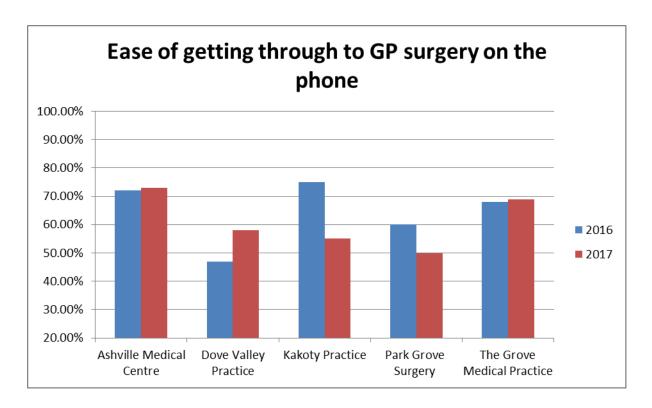

| Central Locality Practices | 2016   | 2017   |
|----------------------------|--------|--------|
| Ashville Medical Centre    | 72.00% | 73.00% |
| Dove Valley Practice       | 47.00% | 58.00% |
| Kakoty Practice            | 75.00% | 55.00% |
| Park Grove Surgery         | 60.00% | 50.00% |
| The Grove Medical Practice | 68.00% | 69.00% |
|                            |        |        |