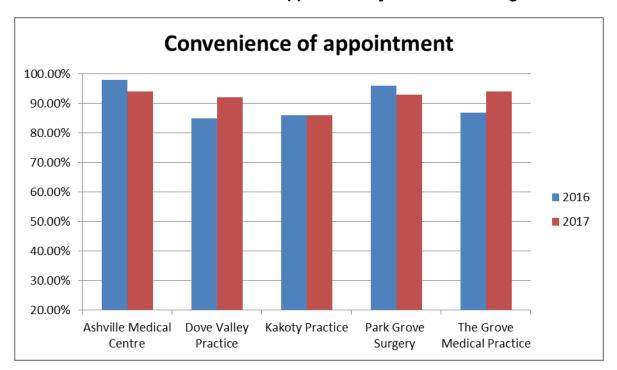

| Central Locality Practices | 2016   | 2017   |
|----------------------------|--------|--------|
| Ashville Medical Centre    | 98.00% | 94.00% |
| Dove Valley Practice       | 85.00% | 92.00% |
| Kakoty Practice            | 86.00% | 86.00% |
| Park Grove Surgery         | 96.00% | 93.00% |
| The Grove Medical Practice | 87.00% | 94.00% |