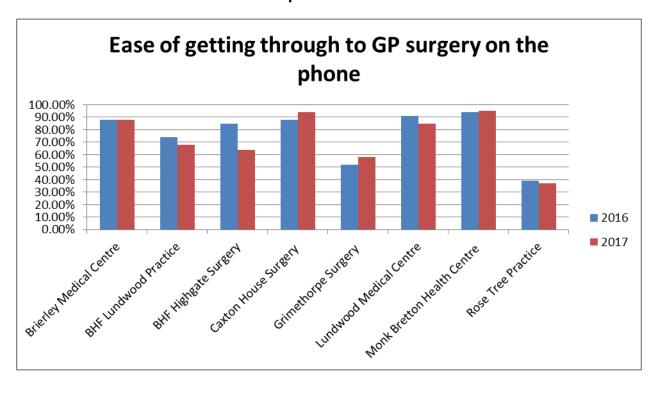

| North East Locality Practices  | 2016   | 2017   |
|--------------------------------|--------|--------|
| Brierley Medical Centre        | 88.00% | 88.00% |
| BHF Lundwood Practice          | 74.00% | 68.00% |
| BHF Highgate Surgery           | 85.00% | 64.00% |
| Caxton House Surgery           | 88.00% | 94.00% |
| Grimethorpe Surgery            | 52.00% | 58.00% |
| <b>Lundwood Medical Centre</b> | 91.00% | 85.00% |
| Monk Bretton Health Centre     | 94.00% | 95.00% |
| Rose Tree Practice             | 39.00% | 37.00% |
|                                |        |        |