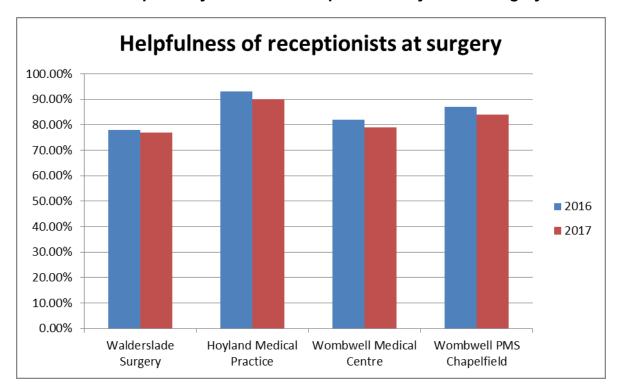

| South Locality Practices | 2016   | 2017           |
|--------------------------|--------|----------------|
| Walderslade Surgery      | 78.00% | <b>77.00</b> % |
| Hoyland Medical Practice | 93.00% | 90.00%         |
| Wombwell Medical Centre  | 82.00% | <b>79.00</b> % |
| Wombwell PMS Chapelfield | 87.00% | 84.00%         |