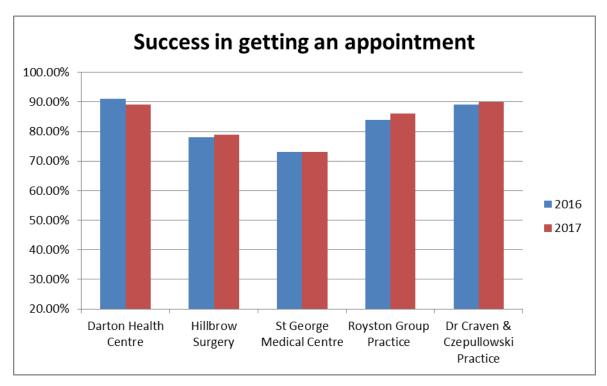

| North Locality Practices          | 2016   | 2017   |
|-----------------------------------|--------|--------|
| Darton Health Centre              | 82.00% | 86.00% |
| Hillbrow Surgery                  | 86.00% | 82.00% |
| St George Medical Centre          | 79.00% | 88.00% |
| Royston Group Practice            | 72.00% | 75.00% |
| Dr Craven & Czepullowski Practice | 87.00% | 88.00% |