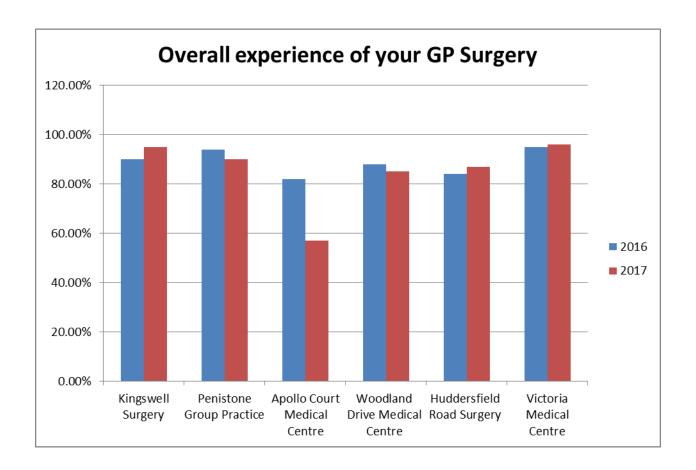

| Penistone Locality Practices  | 2016   | 2017   |
|-------------------------------|--------|--------|
| Kingswell Surgery             | 90.00% | 95.00% |
| Penistone Group Practice      | 94.00% | 90.00% |
| Apollo Court Medical Centre   | 82.00% | 57.00% |
| Woodland Drive Medical Centre | 88.00% | 85.00% |
| Huddersfield Road Surgery     | 84.00% | 87.00% |
| Victoria Medical Centre       | 95.00% | 96.00% |