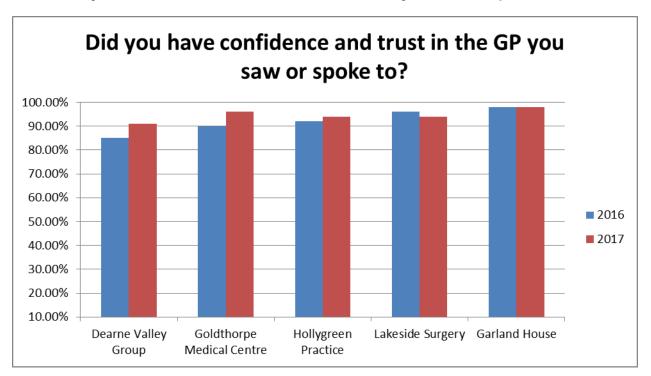

| Dearne Locality Practices | 2016   | 2017   |
|---------------------------|--------|--------|
| Dearne Valley Group       | 85.00% | 91.00% |
| Goldthorpe Medical Centre | 90.00% | 96.00% |
| Hollygreen Practice       | 92.00% | 94.00% |
| Lakeside Surgery          | 96.00% | 94.00% |
| Garland House             | 98.00% | 98.00% |