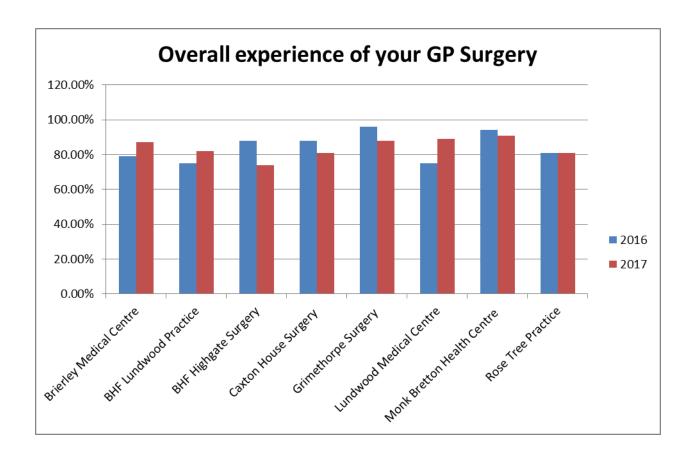

| North East Locality Practices | 2016   | 2017   |
|-------------------------------|--------|--------|
| Brierley Medical Centre       | 79.00% | 87.00% |
| BHF Lundwood Practice         | 75.00% | 82.00% |
| BHF Highgate Surgery          | 88.00% | 74.00% |
| Caxton House Surgery          | 88.00% | 81.00% |
| Grimethorpe Surgery           | 96.00% | 88.00% |
| Lundwood Medical Centre       | 75.00% | 89.00% |
| Monk Bretton Health Centre    | 94.00% | 91.00% |
| Rose Tree Practice            | 81.00% | 81.00% |
|                               |        |        |