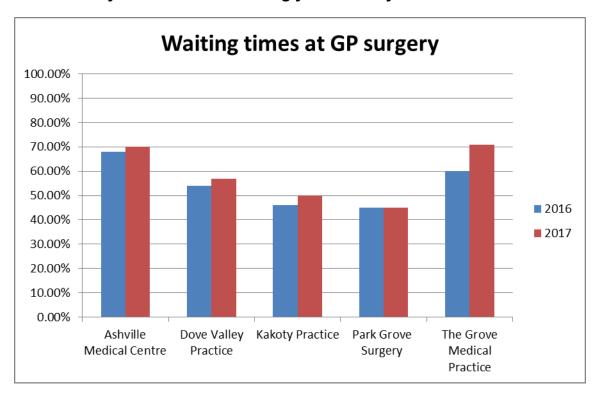

| <b>Central Locality Practices</b> | 2016   | 2017           |
|-----------------------------------|--------|----------------|
| Ashville Medical Centre           | 68.00% | 70.00%         |
| Dove Valley Practice              | 54.00% | <b>57.00</b> % |
| Kakoty Practice                   | 46.00% | 50.00%         |
| Park Grove Surgery                | 45.00% | 45.00%         |
| The Grove Medical Practice        | 60.00% | 71.00%         |