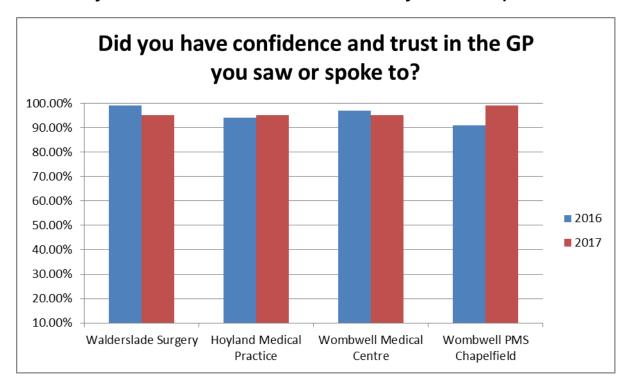

| South Locality Practices | 2016   | 2017   |
|--------------------------|--------|--------|
| Walderslade Surgery      | 99.00% | 95.00% |
| Hoyland Medical Practice | 94.00% | 95.00% |
| Wombwell Medical Centre  | 97.00% | 95.00% |
| Wombwell PMS Chapelfield | 91.00% | 99.00% |
|                          |        |        |