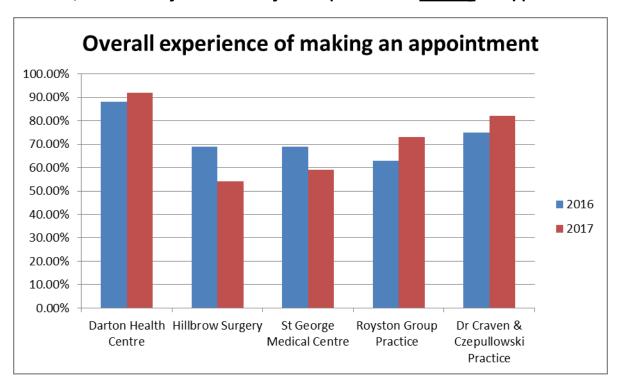

#### Overall, how would you describe your experience of making an appointment?

| North Locality Practices          | 2016   | 2017   |
|-----------------------------------|--------|--------|
| Darton Health Centre              | 88.00% | 92.00% |
| Hillbrow Surgery                  | 69.00% | 54.00% |
| St George Medical Centre          | 69.00% | 59.00% |
| Royston Group Practice            | 63.00% | 73.00% |
| Dr Craven & Czepullowski Practice | 75.00% | 82.00% |