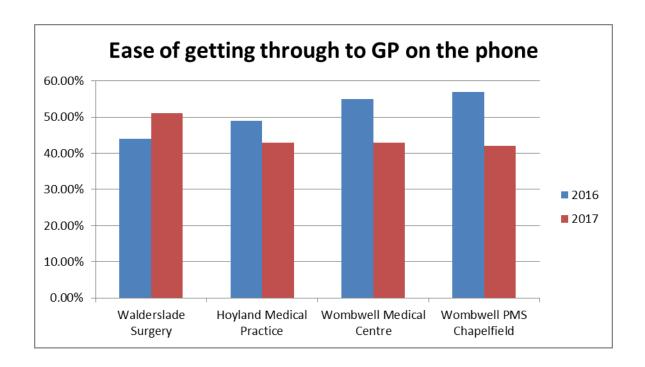

| South Locality Practices | 2016   | 2017   |
|--------------------------|--------|--------|
| Walderslade Surgery      | 44.00% | 51.00% |
| Hoyland Medical Practice | 49.00% | 43.00% |
| Wombwell Medical Centre  | 55.00% | 43.00% |
| Wombwell PMS Chapelfield | 57.00% | 42.00% |