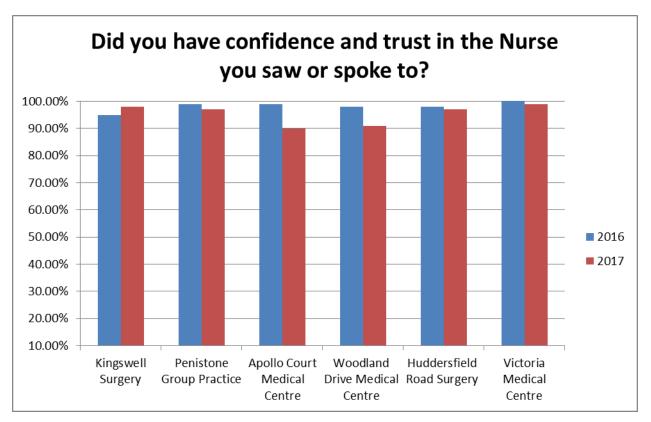

| Penistone Locality Practices  | 2016    | 2017   |
|-------------------------------|---------|--------|
| Kingswell Surgery             | 95.00%  | 98.00% |
| Penistone Group Practice      | 99.00%  | 97.00% |
| Apollo Court Medical Centre   | 99.00%  | 90.00% |
| Woodland Drive Medical Centre | 98.00%  | 91.00% |
| Huddersfield Road Surgery     | 98.00%  | 97.00% |
| Victoria Medical Centre       | 100.00% | 99.00% |