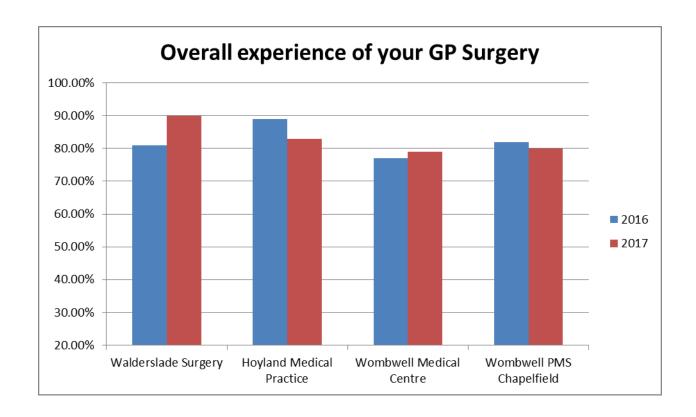

| South Locality Practices | 2016   | 2017   |
|--------------------------|--------|--------|
| Walderslade Surgery      | 81.00% | 90.00% |
| Hoyland Medical Practice | 89.00% | 83.00% |
| Wombwell Medical Centre  | 77.00% | 79.00% |
| Wombwell PMS Chapelfield | 82.00% | 80.00% |