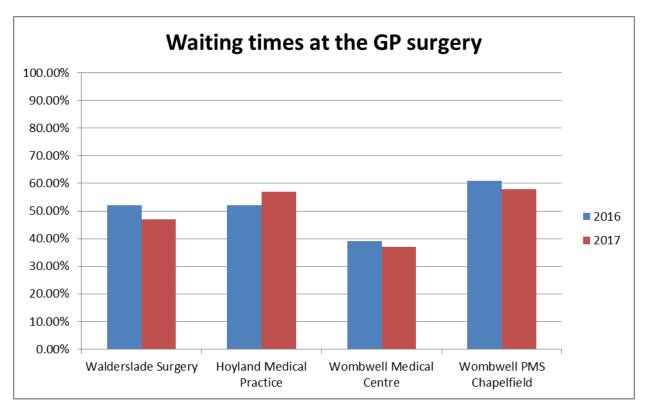

| South Locality Practices | 2016   | 2017   |
|--------------------------|--------|--------|
| Walderslade Surgery      | 52.00% | 47.00% |
| Hoyland Medical Practice | 52.00% | 57.00% |
| Wombwell Medical Centre  | 39.00% | 37.00% |
| Wombwell PMS Chapelfield | 61.00% | 58.00% |

| South Locality Practices | 2016   | 2017   |
|--------------------------|--------|--------|
| Walderslade Surgery      | 81.00% | 90.00% |
| Hoyland Medical Practice | 89.00% | 83.00% |
| Wombwell Medical Centre  | 77.00% | 79.00% |
| Wombwell PMS Chapelfield | 82.00% | 80.00% |